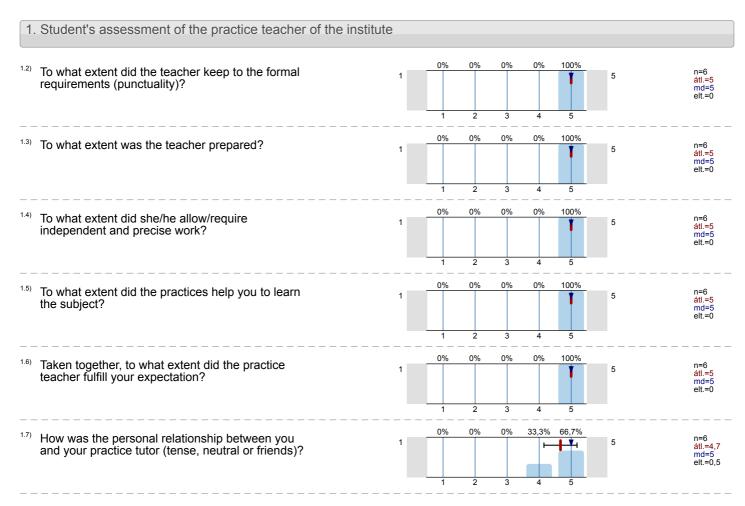

### 1. Student's assessment of the practice teacher of the institute

- 1.2) To what extent did the teacher keep to the formal requirements (punctuality)?
- 1.3) To what extent was the teacher prepared?
- To what extent did she/he allow/require independent and precise work?
- 1.5) To what extent did the practices help you to learn the subject?
- Taken together, to what extent did the practice teacher fulfill your expectation?
- 1.7) How was the personal relationship between you and your practice tutor (tense, neutral or friends)?

- =6 átl.=5,0 md=5,0 elt.=0,0
- n=6 átl.=4,7 md=5,0 elt.=0,5