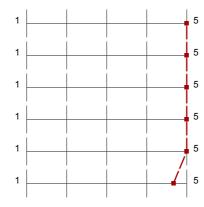

## **Profil**

Összehasonlítás:

Student's satisfaction 2016/17 I. Complex Dentisty I. 4th year

A profilvonalban használt értékek Átlag

### 1. Student's assessment of the practice teacher of the institute

- 1.2) To what extent did the teacher keep to the formal requirements (punctuality)?
- 1.3) To what extent was the teacher prepared?
- To what extent did she/he allow/require independent and precise work?
- 1.5) To what extent did the practices help you to learn the subject?
- Taken together, to what extent did the practice teacher fulfill your expectation?
- 1.7) How was the personal relationship between you and your practice tutor (tense, neutral or friends)?

- =6 átl.=5,0 md=5,0 elt.=0,0
- n=6 átl.=4,7 md=5,0 elt.=0,5