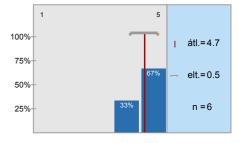

# Jelmagyarázat

Kérdésszöveg

n=mennyiség átl.=átlag md=Medián elt.=Átl. elt. tart.=tartózkodás

Thank you for helping our work with your answers.

## **Profil**

Összehasonlítás:

Student's satisfaction 2016/17 I. Complex Dentisty I. 4th year

A profilvonalban használt értékek Átlag

- =6 átl.=5,0 md=5,0 elt.=0,0
- n=6 átl.=4,7 md=5,0 elt.=0,5