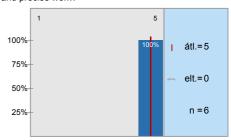

# Jelmagyarázat

Kérdésszöveg

n=mennyiség átl.=átlag md=Medián elt.=Átl. elt. tart.=tartózkodás

Thank you for helping our work with your answers.

## **Profil**

Összehasonlítás:

Student's satisfaction 2016/17 I. Complex Dentisty I. 4th year

A profilvonalban használt értékek Átlag

- =6 átl.=5,0 md=5,0 elt.=0,0
- n=6 átl.=4,7 md=5,0 elt.=0,5