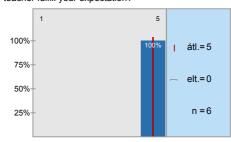

# Jelmagyarázat

Kérdésszöveg

n=mennyiség átl.=átlag md=Medián elt.=Átl. elt. tart.=tartózkodás

Thank you for helping our work with your answers.

## **Profil**

Összehasonlítás:

Student's satisfaction 2016/17 I. Complex Dentisty I. 4th year

A profilvonalban használt értékek Átlag

- =6 átl.=5,0 md=5,0 elt.=0,0
- n=6 átl.=4,7 md=5,0 elt.=0,5