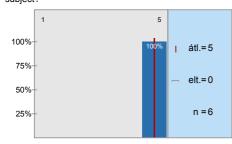

# Jelmagyarázat

Kérdésszöveg

n=mennyiség átl.=átlag md=Medián elt.=Átl. elt. tart.=tartózkodás

Thank you for helping our work with your answers.

## **Profil**

Összehasonlítás:

Student's satisfaction 2016/17 I. Complex Dentisty I. 4th year

A profilvonalban használt értékek Átlag

- =6 átl.=5,0 md=5,0 elt.=0,0
- n=6 átl.=4,7 md=5,0 elt.=0,5