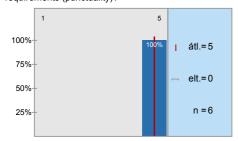

### 1. Student's assessment of the practice teacher of the institute

- 1.2) To what extent did the teacher keep to the formal requirements (punctuality)?
- 1.3) To what extent was the teacher prepared?
- To what extent did she/he allow/require independent and precise work?
- 1.5) To what extent did the practices help you to learn the subject?
- Taken together, to what extent did the practice teacher fulfill your expectation?
- 1.7) How was the personal relationship between you and your practice tutor (tense, neutral or friends)?

- =6 átl.=5,0 md=5,0 elt.=0,0
- n=6 átl.=4,7 md=5,0 elt.=0,5